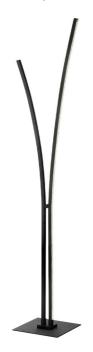

30W Floor Lamp, Matte Black w/ White Acrylic Diffuser

| Height               | 65.25"      |
|----------------------|-------------|
| Width/Length         | 14"         |
| Depth                | 0.75"       |
| Weight               | 5 lbs       |
|                      |             |
| <b>Body Material</b> | Metal       |
| Finish/Color         | Black       |
| Type of Finish       | Painted     |
|                      |             |
| Light Qty            | 1           |
| Light Base           | LED         |
| Light Max Watt       | 30          |
| Light Inc            | Yes         |
| Light Lumens         | 2720        |
| Light CRI            | 80+         |
| Light CCT            | 3000K       |
| Light Life           | 30000 Hours |