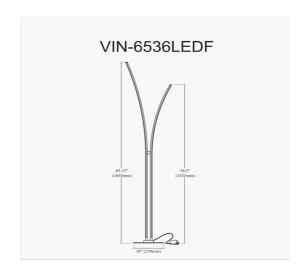

30W Floor Lamp, Matte Black w/ White Acrylic Diffuser

| Height               | 65.25"      |
|----------------------|-------------|
| Width/Length         | 14"         |
| Depth                | 0.75"       |
| Weight               | 5 lbs       |
|                      |             |
| <b>Body Material</b> | Metal       |
| Finish/Color         | Black       |
| Type of Finish       | Painted     |
|                      |             |
| Light Qty            | 1           |
| Light Base           | LED         |
| Light Max Watt       | 30          |
| Light Inc            | Yes         |
| Light Lumens         | 2720        |
| Light CRI            | 80+         |
| Light CCT            | 3000K       |
| Light Life           | 30000 Hours |