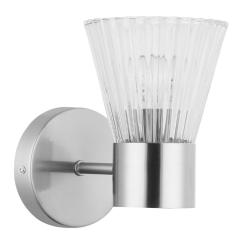

1 Light Incandescent Wall Satin Chrome Polished Chrome with Clear Ribbed Glass

| Height               | 8.25"           |
|----------------------|-----------------|
| Width/Length         | 4.75"           |
| Depth                | 6''             |
| Weight               | 2 lbs           |
|                      |                 |
| <b>Body Material</b> | Metal           |
| Finish/Color         | Polished Chrome |
| Type of Finish       | Electroplated   |
|                      |                 |
| Light Qty            | 1               |
| Light Base           | E12             |
| Light Max Watt       | 60              |
| Light Inc            | No              |
|                      |                 |
|                      |                 |
|                      |                 |

| Dimmable              | Dimmable          |
|-----------------------|-------------------|
| LED Compatible        | LED Compatible    |
| Total Wattage         | 60W               |
|                       |                   |
|                       |                   |
| Second Material       | Glass             |
| Second Finish/Color   | Clear             |
| Second Type of Finish | Ribbed            |
|                       |                   |
| Rated For             | Damp              |
| Voltage               | 120V              |
|                       |                   |
| Approval              | cUL or equivalent |
| Warranty              | 1 Year Limited    |
| Install Position      | Wall              |
|                       |                   |