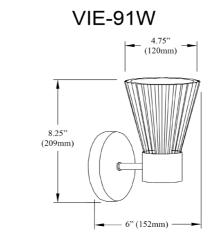

1 Light Incandescent Wall Satin Chrome Polished Chrome with Clear Ribbed Glass

| Height               | 8.25"           |
|----------------------|-----------------|
| Width/Length         | 4.75"           |
| Depth                | 6''             |
| Weight               | 2 lbs           |
|                      |                 |
| <b>Body Material</b> | Metal           |
| Finish/Color         | Polished Chrome |
| Type of Finish       | Electroplated   |
|                      |                 |
| Light Qty            | 1               |
| Light Base           | E12             |
| Light Max Watt       | 60              |
| Light Inc            | No              |
|                      |                 |
|                      |                 |
|                      |                 |