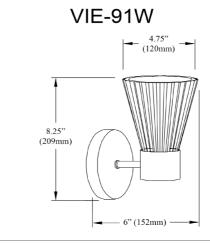

1 Light Incandecent Wall Satin Chrome Matte Black with Clear Ribbed Glass

| Height               | 8.25"       |
|----------------------|-------------|
| Width/Length         | 4.75"       |
| Depth                | 6''         |
| Weight               | 2 lbs       |
|                      |             |
| <b>Body Material</b> | Metal       |
| Finish/Color         | Matte Black |
| Type of Finish       | Painted     |
|                      |             |
| Light Qty            | 1           |
| Light Base           | E12         |
| Light Max Watt       | 60          |
| Light Inc            | No          |
|                      |             |
|                      |             |
| •                    |             |