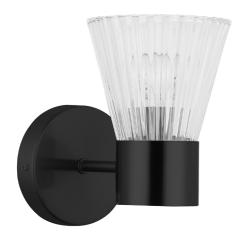

1 Light Incandecent Wall Satin Chrome Matte Black with Clear Ribbed Glass

| Height               | 8.25"       |
|----------------------|-------------|
| Width/Length         | 4.75"       |
| Depth                | 6''         |
| Weight               | 2 lbs       |
|                      |             |
| <b>Body Material</b> | Metal       |
| Finish/Color         | Matte Black |
| Type of Finish       | Painted     |
|                      |             |
| Light Qty            | 1           |
| Light Base           | E12         |
| Light Max Watt       | 60          |
| Light Inc            | No          |
|                      |             |
|                      |             |
| •                    |             |

| Dimmable              | Dimmable          |
|-----------------------|-------------------|
| LED Compatible        | LED Compatible    |
| Total Wattage         | 60W               |
|                       |                   |
|                       |                   |
| Second Material       | Glass             |
| Second Finish/Color   | Clear             |
| Second Type of Finish | Ribbed            |
|                       |                   |
| Rated For             | Damp              |
| Voltage               | 120V              |
|                       |                   |
| Approval              | cUL or equivalent |
| Warranty              | 1 Year Limited    |
| Install Position      | Wall              |