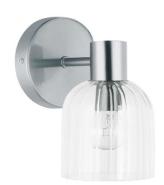

1 Light Incandescent Vienna Wall Sconce Polished Chrome w/ Clear Ribbed Glass

| Height               | 8''             |
|----------------------|-----------------|
| Width/Length         | 4.75"           |
| Depth                | 5.75"           |
| Weight               | 2 lbs           |
|                      |                 |
| <b>Body Material</b> | Metal           |
| Finish/Color         | Polished Chrome |
| Type of Finish       | Electroplated   |
|                      |                 |
| Light Qty            | 1               |
| Light Base           | E12             |
| Light Max Watt       | 60              |
| Light Inc            | No              |
|                      |                 |
|                      |                 |
|                      |                 |

| Dimmable              | Dimmable          |  |  |
|-----------------------|-------------------|--|--|
| LED Compatible        | LED Compatible    |  |  |
| Total Wattage         | 60W               |  |  |
|                       |                   |  |  |
|                       |                   |  |  |
| Second Material       | Glass             |  |  |
| Second Finish/Color   | Clear             |  |  |
| Second Type of Finish | Ribbed            |  |  |
|                       |                   |  |  |
| Rated For             | Damp Location     |  |  |
| Voltage               | 120V              |  |  |
| -                     |                   |  |  |
| Approval              | cUL or equivalent |  |  |
| Warranty              | 1 Year Limited    |  |  |
| Install Position      | Wall              |  |  |