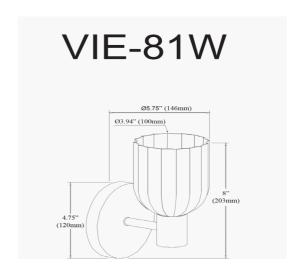

1 Light Incandescent Vienna Wall Sconce Polished Chrome w/ Clear Ribbed Glass

| Height               | 8''             |
|----------------------|-----------------|
| Width/Length         | 4.75"           |
| Depth                | 5.75"           |
| Weight               | 2 lbs           |
|                      |                 |
| <b>Body Material</b> | Metal           |
| Finish/Color         | Polished Chrome |
| Type of Finish       | Electroplated   |
|                      |                 |
| Light Qty            | 1               |
| Light Base           | E12             |
| Light Max Watt       | 60              |
| Light Inc            | No              |
|                      |                 |
|                      |                 |
|                      |                 |

| Dimmable              | Dimmable          |  |  |
|-----------------------|-------------------|--|--|
| LED Compatible        | LED Compatible    |  |  |
| Total Wattage         | 60W               |  |  |
|                       |                   |  |  |
|                       |                   |  |  |
| Second Material       | Glass             |  |  |
| Second Finish/Color   | Clear             |  |  |
| Second Type of Finish | Ribbed            |  |  |
|                       |                   |  |  |
| Rated For             | Damp Location     |  |  |
| Voltage               | 120V              |  |  |
| -                     |                   |  |  |
| Approval              | cUL or equivalent |  |  |
| Warranty              | 1 Year Limited    |  |  |
| Install Position      | Wall              |  |  |