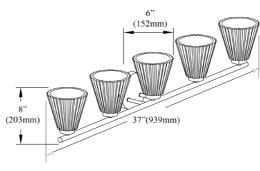

## **VIE-385W**

| Height               | 8''             |
|----------------------|-----------------|
| Width/Length         | 37''            |
| Depth                | 6''             |
| Weight               | 6 lbs           |
|                      |                 |
| <b>Body Material</b> | Metal           |
| Finish/Color         | Polished Chrome |
| Type of Finish       | Electroplated   |
|                      |                 |
| Light Qty            | 5               |
| Light Base           | E12             |