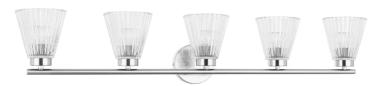

5 Light Incandescent Vanity Polished Chrome with Clear Ribbed Glass

## **VIE-385W**

| Height               | 8''             |
|----------------------|-----------------|
| Width/Length         | 37''            |
| Depth                | 6''             |
| Weight               | 6 lbs           |
|                      |                 |
| <b>Body Material</b> | Metal           |
| Finish/Color         | Polished Chrome |
| Type of Finish       | Electroplated   |
|                      |                 |
| Light Qty            | 5               |
| Light Base           | E12             |