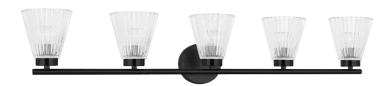

## **VIE-385W**

| Height               | 8''         |
|----------------------|-------------|
| Width/Length         | 37"         |
| Depth                | 6''         |
| Weight               | 6 lbs       |
|                      |             |
| <b>Body Material</b> | Metal       |
| Finish/Color         | Matte Black |
| Type of Finish       | Painted     |
|                      |             |
| Light Qty            | 5           |
| Light Base           | E12         |
| Light Max Watt       | 60          |
| Light Inc            | No          |
|                      |             |
| -                    |             |

| Dimmable              | Dimmable          |
|-----------------------|-------------------|
| LED Compatible        | LED Compatible    |
| Total Wattage         | 300W              |
|                       |                   |
|                       |                   |
| Second Material       | Glass             |
| Second Finish/Color   | Clear             |
| Second Type of Finish | Ribbed            |
|                       |                   |
| Rated For             | Damp              |
| Voltage               | 120V              |
| _                     |                   |
| Approval              | cUL or equivalent |
| Warranty              | 1 Year Limited    |
| Install Position      | Wall              |