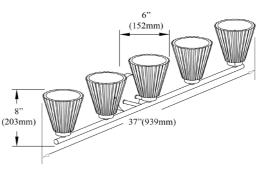

## **VIE-385W**

| Height               | 8''         |
|----------------------|-------------|
| Width/Length         | 37"         |
| Depth                | 6''         |
| Weight               | 6 lbs       |
|                      |             |
| <b>Body Material</b> | Metal       |
| Finish/Color         | Matte Black |
| Type of Finish       | Painted     |
|                      |             |
| Light Qty            | 5           |
| Light Base           | E12         |
| Light Max Watt       | 60          |
| Light Inc            | No          |
|                      |             |
| -                    |             |