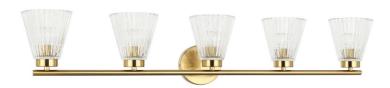

5 Light Incandescent Vanity Aged Brass with Clear Ribbed Glass

## **VIE-385W**

| Height                                | 8''             |  |
|---------------------------------------|-----------------|--|
| Width/Length                          | 37"             |  |
| Depth                                 | 6''             |  |
| Weight                                | 6 lbs           |  |
|                                       |                 |  |
| <b>Body Material</b>                  | Metal           |  |
| Finish/Color                          | Aged Brass      |  |
|                                       |                 |  |
| Type of Finish                        | Electroplated   |  |
|                                       | Electroplated   |  |
|                                       | Electroplated 5 |  |
| Type of Finish                        | •               |  |
| Type of Finish  Light Qty             | 5               |  |
| Type of Finish  Light Qty  Light Base | 5<br>E12        |  |

| Dimmable              | Diffiffiable                          |
|-----------------------|---------------------------------------|
| LED Compatible        | LED Compatible                        |
| Total Wattage         | 300W                                  |
| _                     |                                       |
|                       |                                       |
| Second Material       | Glass                                 |
| Second Finish/Color   | Clear                                 |
| Second Type of Finish | Ribbed                                |
|                       |                                       |
|                       |                                       |
| Rated For             | Damp                                  |
| Rated For Voltage     | Damp<br>120V                          |
|                       | · · · · · · · · · · · · · · · · · · · |
|                       | · · · · · · · · · · · · · · · · · · · |
| Voltage               | 120V                                  |
| Voltage<br>Approval   | 120V<br>cUL or equivalent             |