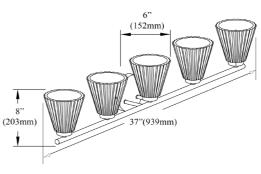

## **VIE-385W**

| Height                                | 8''             |  |
|---------------------------------------|-----------------|--|
| Width/Length                          | 37"             |  |
| Depth                                 | 6''             |  |
| Weight                                | 6 lbs           |  |
|                                       |                 |  |
| <b>Body Material</b>                  | Metal           |  |
| Finish/Color                          | Aged Brass      |  |
|                                       |                 |  |
| Type of Finish                        | Electroplated   |  |
|                                       | Electroplated   |  |
|                                       | Electroplated 5 |  |
| Type of Finish                        | •               |  |
| Type of Finish  Light Qty             | 5               |  |
| Type of Finish  Light Qty  Light Base | 5<br>E12        |  |