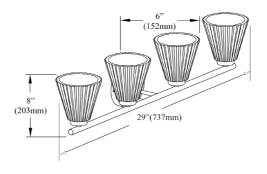

## /////

**VIE-304W** 

| Height         | 8''             |
|----------------|-----------------|
| Width/Length   | 29"             |
| Depth          | 6''             |
| Weight         | 5 lbs           |
|                |                 |
| Body Material  | Metal           |
| Finish/Color   | Polished Chrome |
| Type of Finish | Electroplated   |
|                |                 |
| Light Qty      | 4               |
| Light Base     | E12             |
| Light Max Watt | 60              |
| Light Inc      | No              |
|                |                 |
|                |                 |