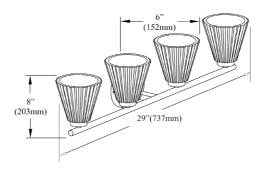

## **VIE-304W**

| Height               | 8''         |
|----------------------|-------------|
| Width/Length         | 29''        |
| Depth                | 6''         |
| Weight               | 5 lbs       |
|                      |             |
| <b>Body Material</b> | Metal       |
| Finish/Color         | Matte Black |
| Type of Finish       | Painted     |
|                      |             |
| Light Qty            | 4           |
| Light Base           | E12         |
| Light Max Watt       | 60          |
| Light Inc            | No          |
|                      |             |
|                      |             |