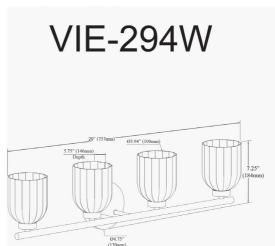

4 Light Incandescent Vienna Vanity Polished Chrome w/ Clear Ribbed Glass

| Height               | 7.25"           |
|----------------------|-----------------|
| Width/Length         | 29"             |
| Depth                | 5.75"           |
| Weight               | 5 lbs           |
|                      |                 |
| <b>Body Material</b> | Metal           |
| Finish/Color         | Polished Chrome |
| Type of Finish       | Electroplated   |
|                      |                 |
| Light Qty            | 4               |
| Light Base           | E12             |
| Light Max Watt       | 60              |
| Light Inc            | No              |
|                      |                 |
|                      |                 |
|                      |                 |