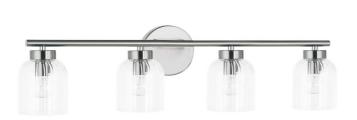

4 Light Incandescent Vienna Vanity Polished Chrome w/ Clear Ribbed Glass

| Height               | 7.25"           |
|----------------------|-----------------|
| Width/Length         | 29"             |
| Depth                | 5.75"           |
| Weight               | 5 lbs           |
|                      |                 |
| <b>Body Material</b> | Metal           |
| Finish/Color         | Polished Chrome |
| Type of Finish       | Electroplated   |
|                      |                 |
| Light Qty            | 4               |
| Light Base           | E12             |
| Light Max Watt       | 60              |
| Light Inc            | No              |
|                      |                 |
|                      |                 |
|                      |                 |

| Dimmable              | Dimmable          |
|-----------------------|-------------------|
| LED Compatible        | LED Compatible    |
| Total Wattage         | 240W              |
|                       |                   |
|                       |                   |
| Second Material       | Glass             |
| Second Finish/Color   | Clear             |
| Second Type of Finish | Ribbed            |
|                       |                   |
| Rated For             | Damp Location     |
| Voltage               | 120V              |
|                       |                   |
| Approval              | cUL or equivalent |
| Warranty              | 1 Year Limited    |
| Install Position      | Wall              |
|                       |                   |