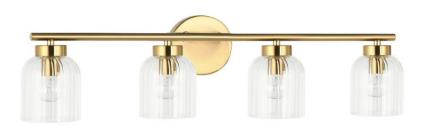

## VIE-294W-AGB - 4LT Vanity, AGB w/ CLR Fluted Glass

No. of Bulbs Height 7.25 Width/Length 29 **LED Compatible LED Compatible** Depth 5.75 **Total Wattage** 240 5 Weight **Body Material** Metal **Second Material** Glass Finish/Color **Aged Brass** Second Finish/Color Clear Type of Finish **Second Type of Finish** Ribbed Electoplated **Bulb 1 Amount** 4 **Rated For** Damp Location **Bulb 1 Base Type** E12 Voltage 120V **Bulb 1 Max Watt.** 60 **Bulb 1 Included Approval** cUL or equivalent No **Bulb 1 Lumens** Warranty 1 Year Limited **Instal Position Bulb 1 CRI** Wall