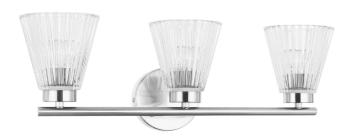

3 Light Incandescent Vanity Polished Chrome with Clear Ribbed Glass

| Height       | 8''   |
|--------------|-------|
| Width/Length | 21"   |
| Depth        | 6''   |
| Weight       | 4 lbs |

| 4 103           |
|-----------------|
|                 |
| Metal           |
| Polished Chrome |
| Electroplated   |
|                 |
| 3               |
| E12             |
| 60              |
| No              |
|                 |
|                 |
|                 |