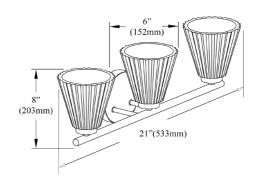

3 Light Incandescent Vanity Polished Chrome with Clear Ribbed Glass

| Height       | 8''   |
|--------------|-------|
| Width/Length | 21"   |
| Depth        | 6''   |
| Weight       | 4 lbs |

| 4 103           |
|-----------------|
|                 |
| Metal           |
| Polished Chrome |
| Electroplated   |
|                 |
| 3               |
| E12             |
| 60              |
| No              |
|                 |
|                 |
|                 |