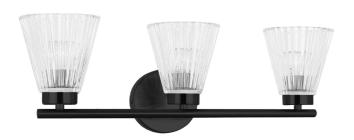

3 Light Incandescent Vanity Matte Black with Clear Ribbed Glass

## VIE-223W

| Width/Length               | 21"                  |
|----------------------------|----------------------|
| Depth                      | 6''                  |
| Weight                     | 4 lbs                |
|                            |                      |
|                            |                      |
| <b>Body Material</b>       | Metal                |
| Body Material Finish/Color | Metal<br>Matte Black |
|                            |                      |

| - 0            |             |
|----------------|-------------|
| Body Material  | Metal       |
| Finish/Color   | Matte Black |
| Type of Finish | Painted     |
|                |             |
| Light Qty      | 3           |
| Light Base     | E12         |
| Light Max Watt | 60          |
| Light Inc      | No          |
|                |             |
|                |             |
|                |             |