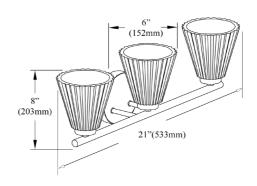

## VIE-223W

| Width/Length               | 21"                  |
|----------------------------|----------------------|
| Depth                      | 6''                  |
| Weight                     | 4 lbs                |
|                            |                      |
|                            |                      |
| <b>Body Material</b>       | Metal                |
| Body Material Finish/Color | Metal<br>Matte Black |
|                            |                      |