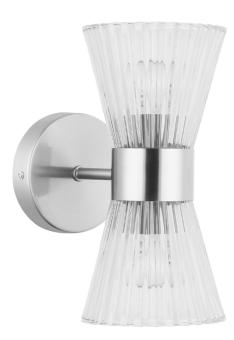

## 2 Light Incandescent Vanity Polished Chrome with Clear Ribbed Glass

| Height         | 11.5"           |
|----------------|-----------------|
| Width/Length   | 4.75''          |
| Depth          | 6''             |
| Weight         | 3 lbs           |
|                |                 |
| Body Material  | Metal           |
| Finish/Color   | Polished Chrome |
| Type of Finish | Electroplated   |
|                |                 |
| Light Qty      | 2               |
| Light Base     | E12             |
| Light Max Watt | 60              |
| Light Inc      | No              |
|                |                 |
|                |                 |

| Dimmable              | Dimmable                  |
|-----------------------|---------------------------|
| LED Compatible        | LED Compatible            |
| Total Wattage         | 120W                      |
|                       |                           |
|                       |                           |
| Second Material       | Glass                     |
| Second Finish/Color   | Clear                     |
| Second Type of Finish | Ribbed                    |
|                       |                           |
|                       |                           |
| Rated For             | Damp                      |
| Rated For<br>Voltage  | Damp<br>120V              |
|                       | /                         |
|                       | /                         |
| Voltage               | 120V                      |
| Voltage<br>Approval   | 120V<br>cUL or equivalent |