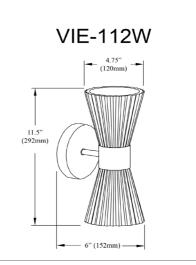

## 2 Light Incandescent Vanity Polished Chrome with Clear Ribbed Glass

| Height         | 11.5"           |
|----------------|-----------------|
| Width/Length   | 4.75''          |
| Depth          | 6''             |
| Weight         | 3 lbs           |
|                |                 |
| Body Material  | Metal           |
| Finish/Color   | Polished Chrome |
| Type of Finish | Electroplated   |
|                |                 |
| Light Qty      | 2               |
| Light Base     | E12             |
| Light Max Watt | 60              |
| Light Inc      | No              |
|                |                 |
|                |                 |