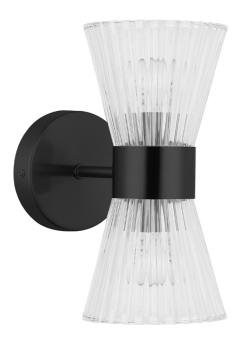

## VIE-112W-MB - Vienna 2LT Vanity, MB with CLR Ribbed Glass

2 Light Incandescent Vanity Matte Black with Clear Ribbed Glass

| Height         | 11.5"       |
|----------------|-------------|
| Width/Length   | 4.75"       |
| Depth          | 6''         |
| Weight         | 3 lbs       |
|                |             |
| Body Material  | Metal       |
| Finish/Color   | Matte Black |
| Type of Finish | Painted     |
|                |             |
| Light Qty      | 2           |
| Light Base     | E12         |
| Light Max Watt | 60          |
| Light Inc      | No          |
|                |             |
|                |             |

| Dimmable              | Dimmable                  |
|-----------------------|---------------------------|
| LED Compatible        | LED Compatible            |
| Total Wattage         | 120W                      |
|                       |                           |
|                       |                           |
| Second Material       | Glass                     |
| Second Finish/Color   | Clear                     |
| Second Type of Finish | Ribbed                    |
|                       |                           |
|                       |                           |
| Rated For             | Damp                      |
| Rated For<br>Voltage  | Damp<br>120V              |
|                       |                           |
|                       |                           |
| Voltage               | 120V                      |
| Voltage<br>Approval   | 120V<br>cUL or equivalent |