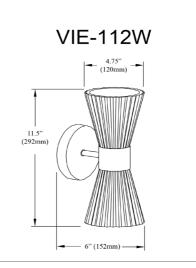

## VIE-112W-MB - Vienna 2LT Vanity, MB with CLR Ribbed Glass

2 Light Incandescent Vanity Matte Black with Clear Ribbed Glass

| Height         | 11.5"       |
|----------------|-------------|
| Width/Length   | 4.75"       |
| Depth          | 6''         |
| Weight         | 3 lbs       |
|                |             |
| Body Material  | Metal       |
| Finish/Color   | Matte Black |
| Type of Finish | Painted     |
|                |             |
| Light Qty      | 2           |
| Light Base     | E12         |
| Light Max Watt | 60          |
| Light Inc      | No          |
|                |             |
|                |             |