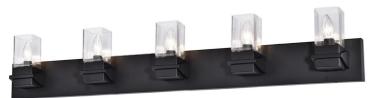

5 Light Incandescent Vanity, Matte Black w/ Clear Glass

| Height                | 8''         |
|-----------------------|-------------|
| Width/Length          | 40''        |
| Depth                 | 4.25"       |
| Weight                | 12 lbs      |
|                       |             |
| <b>Body Material</b>  | Metal       |
| Finish/Color          | Matte Black |
| Type of Finish        | Painted     |
|                       |             |
| Light Qty             | 5           |
| Light Base            | E12         |
| <b>Light Max Watt</b> | 60          |
| Light Inc             | No          |
|                       |             |
|                       |             |
|                       |             |