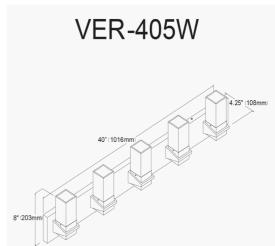

5 Light Incandescent Vanity, Matte Black w/ Clear Glass

| Height                | 8''         |
|-----------------------|-------------|
| Width/Length          | 40''        |
| Depth                 | 4.25"       |
| Weight                | 12 lbs      |
|                       |             |
| <b>Body Material</b>  | Metal       |
| Finish/Color          | Matte Black |
| Type of Finish        | Painted     |
|                       |             |
| Light Qty             | 5           |
| Light Base            | E12         |
| <b>Light Max Watt</b> | 60          |
| Light Inc             | No          |
|                       |             |
|                       |             |
|                       |             |