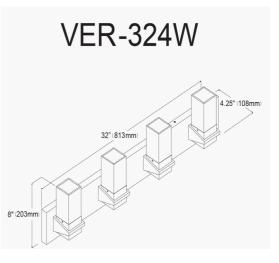

4 Light Incandescent Vanity, Matte Black & Aged Brass w/ Clear Glass

| Height                      | 8"           |
|-----------------------------|--------------|
| Width/Length                | 32"          |
| Depth                       | 4.25"        |
| Weight                      | 9 lbs        |
|                             |              |
| Body Material               | Metal        |
| Finish/Color                | Matte Black  |
|                             |              |
| Type of Finish              | Painted      |
| Type of Finish              | Painted      |
| Type of Finish<br>Light Qty | Painted<br>4 |
|                             |              |
| Light Qty                   | 4            |
| Light Qty<br>Light Base     | 4<br>E12     |