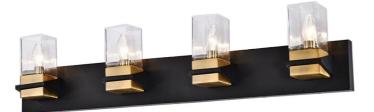

4 Light Incandescent Vanity, Matte Black & Aged Brass w/ Clear Glass

| Height                      | 8"           |
|-----------------------------|--------------|
| Width/Length                | 32"          |
| Depth                       | 4.25"        |
| Weight                      | 9 lbs        |
|                             |              |
| Body Material               | Metal        |
| Finish/Color                | Matte Black  |
|                             |              |
| Type of Finish              | Painted      |
| Type of Finish              | Painted      |
| Type of Finish<br>Light Qty | Painted<br>4 |
|                             |              |
| Light Qty                   | 4            |
| Light Qty<br>Light Base     | 4<br>E12     |

| Dimmable            | Dimmable          |
|---------------------|-------------------|
| LED Compatible      | LED Compatible    |
| Total Wattage       | 240W              |
|                     |                   |
|                     |                   |
| Second Material     | Glass             |
| Second Finish/Color | Clear             |
|                     |                   |
|                     |                   |
| Rated For           | Damp Location     |
| Voltage             | 120V              |
|                     |                   |
| Approval            | cUL or equivalent |
| Warranty            | 1 Year Limited    |
| Install Position    | Wall              |
|                     |                   |