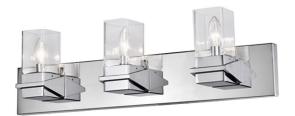

3 Light Incandescent Vanity, Polished Chrome w/ Clear Glass

| Height               | 8''             |
|----------------------|-----------------|
|                      |                 |
| Width/Length         | 24"             |
| Depth                | 4.25"           |
| Weight               | 7 lbs           |
|                      |                 |
| <b>Body Material</b> | Metal           |
| Finish/Color         | Polished Chrome |
| Type of Finish       | Electroplated   |
|                      |                 |
| Light Qty            | 3               |
| Light Base           | E12             |
| Light Max Watt       | 60              |
| Light Inc            | No              |
| <u> </u>             | _               |
|                      |                 |
|                      |                 |

| Dimmable            | Dimmable          |
|---------------------|-------------------|
| LED Compatible      | LED Compatible    |
| Total Wattage       | 180W              |
|                     |                   |
|                     |                   |
| Second Material     | Glass             |
| Second Finish/Color | Clear             |
|                     |                   |
|                     |                   |
| Rated For           | Damp Location     |
| Voltage             | 120V              |
|                     |                   |
| Approval            | cUL or equivalent |
| Warranty            | 1 Year Limited    |
| Install Position    | Wall              |