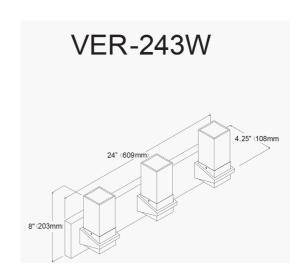

3 Light Incandescent Vanity, Polished Chrome w/ Clear Glass

| Height               | 8''             |
|----------------------|-----------------|
|                      |                 |
| Width/Length         | 24"             |
| Depth                | 4.25"           |
| Weight               | 7 lbs           |
|                      |                 |
| <b>Body Material</b> | Metal           |
| Finish/Color         | Polished Chrome |
| Type of Finish       | Electroplated   |
|                      |                 |
| Light Qty            | 3               |
| Light Base           | E12             |
| Light Max Watt       | 60              |
| Light Inc            | No              |
| <u> </u>             | _               |
|                      |                 |
|                      |                 |