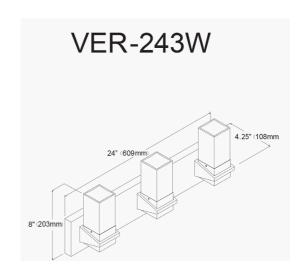

3 Light Incandescent Vanity, Matte Black w/ Clear Glass

| Height               | 8''         |
|----------------------|-------------|
| Width/Length         | 24"         |
|                      |             |
| Depth                | 4.25"       |
| Weight               | 7 lbs       |
| -                    |             |
| <b>Body Material</b> | Metal       |
| Finish/Color         | Matte Black |
| Type of Finish       | Painted     |
| ••                   |             |
| Light Qty            | 3           |
| Light Base           | E12         |
| Light Max Watt       | 60          |
| Light Inc            | No          |
|                      |             |
|                      |             |
|                      |             |