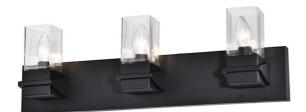

3 Light Incandescent Vanity, Matte Black w/ Clear Glass

| Height               | 8''         |
|----------------------|-------------|
| Width/Length         | 24"         |
|                      |             |
| Depth                | 4.25"       |
| Weight               | 7 lbs       |
| -                    |             |
| <b>Body Material</b> | Metal       |
| Finish/Color         | Matte Black |
| Type of Finish       | Painted     |
| ••                   |             |
| Light Qty            | 3           |
| Light Base           | E12         |
| Light Max Watt       | 60          |
| Light Inc            | No          |
|                      |             |
|                      |             |
|                      |             |

| Dimmable            | Dimmable          |
|---------------------|-------------------|
| LED Compatible      | LED Compatible    |
| Total Wattage       | 180W              |
|                     |                   |
|                     |                   |
| Second Material     | Glass             |
| Second Finish/Color | Clear             |
|                     |                   |
|                     |                   |
| Rated For           | Damp Location     |
| Voltage             | 120V              |
|                     |                   |
| Approval            | cUL or equivalent |
| Warranty            | 1 Year Limited    |
| Install Position    | Wall              |