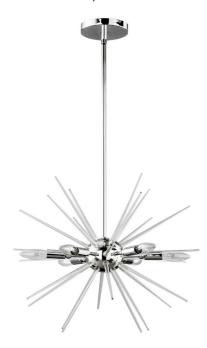

6 Light Incandescent Pendant, Polished Chrome Finish with Clear Acrylic Spikes

| Height               | 20.25"          |
|----------------------|-----------------|
| Width/Length         | 20.25"          |
| Depth                | 20.25"          |
| Weight               | 8 lbs           |
|                      |                 |
| <b>Body Material</b> | Metal           |
| Finish/Color         | Polished Chrome |
| Type of Finish       | Electroplated   |
|                      |                 |
| Light Qty            | 6               |
| Light Base           | E12             |
| Light Max Watt       | 60              |
| Light Inc            | No              |
|                      |                 |
|                      |                 |
|                      |                 |

| LED Compatible        | LED Compatible                   |
|-----------------------|----------------------------------|
| Total Wattage         | 360W                             |
|                       |                                  |
|                       |                                  |
| Second Material       | Acrylic                          |
| Second Finish/Color   | Clear                            |
| Second Type of Finish | Electroplated                    |
|                       |                                  |
| Rated For             | Dry Location                     |
| Voltage               | 120V                             |
|                       |                                  |
| A                     |                                  |
| Approval              | cUL or equivalent                |
| Warranty              | cUL or equivalent 1 Year Limited |
|                       |                                  |
| Warranty              | 1 Year Limited                   |