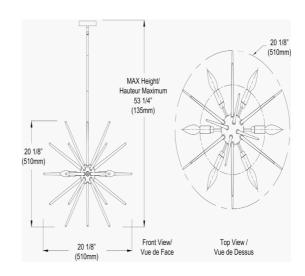

6 Light Incandescent Pendant, Polished Chrome Finish with Clear Acrylic Spikes

| Height               | 20.25"          |
|----------------------|-----------------|
| Width/Length         | 20.25"          |
| Depth                | 20.25"          |
| Weight               | 8 lbs           |
|                      |                 |
| <b>Body Material</b> | Metal           |
| Finish/Color         | Polished Chrome |
| Type of Finish       | Electroplated   |
|                      |                 |
| Light Qty            | 6               |
| Light Base           | E12             |
| Light Max Watt       | 60              |
| Light Inc            | No              |
|                      |                 |
|                      |                 |
|                      |                 |

| LED Compatible        | LED Compatible                   |
|-----------------------|----------------------------------|
| Total Wattage         | 360W                             |
|                       |                                  |
|                       |                                  |
| Second Material       | Acrylic                          |
| Second Finish/Color   | Clear                            |
| Second Type of Finish | Electroplated                    |
|                       |                                  |
| Rated For             | Dry Location                     |
| Voltage               | 120V                             |
|                       |                                  |
| A                     |                                  |
| Approval              | cUL or equivalent                |
| Warranty              | cUL or equivalent 1 Year Limited |
|                       |                                  |
| Warranty              | 1 Year Limited                   |