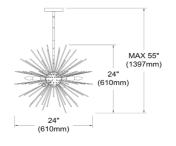

## VEG-248P

| Height           | 24''       |
|------------------|------------|
| Width/Length     | 24''       |
| Depth            | 24''       |
| Weight           | 11 lbs     |
|                  |            |
| Body Material    | Metal      |
| Finish/Color     | Aged Brass |
| Type of Finish   | Painted    |
|                  |            |
| Light Qty        | 8          |
| Light Base       | E12        |
| Light Max Watt   |            |
| LIGHT INIUX WULL | 60         |
| Light Inc        | 60<br>No   |
|                  |            |