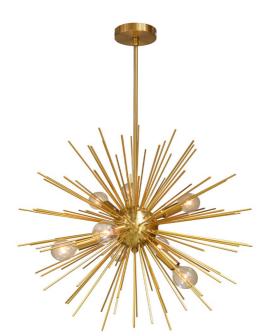

## VEG-248P-GLD-VB - Vega 8LT Pendant, Gold & Vintage Bronze Finish

8 Light Pendant, Gold / Vintage Bronze Finish

## VEG-248P

| Height           | 24''       |
|------------------|------------|
| Width/Length     | 24''       |
| Depth            | 24''       |
| Weight           | 11 lbs     |
|                  |            |
| Body Material    | Metal      |
| Finish/Color     | Aged Brass |
| Type of Finish   | Painted    |
|                  |            |
| Light Qty        | 8          |
| Light Base       | E12        |
| Light Max Watt   |            |
| LIGHT INIUX WULL | 60         |
| Light Inc        | 60<br>No   |
|                  |            |