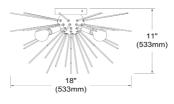

## VEG-184FH

| 11"     |
|---------|
| 18"     |
| 18"     |
| 6 lbs   |
|         |
| Metal   |
| Silver  |
| Painted |
|         |
| 4       |
| E12     |
| 40      |
| No      |
|         |
|         |