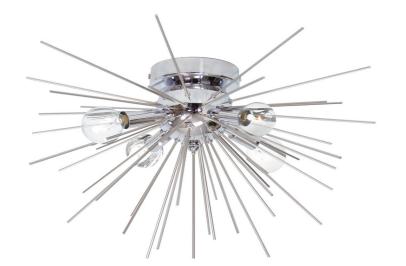

4 Light Flush Mount, Silver & Polished Chrome Finish

## VEG-184FH

| 11"     |
|---------|
| 18"     |
| 18"     |
| 6 lbs   |
|         |
| Metal   |
| Silver  |
| Painted |
|         |
| 4       |
| E12     |
| 40      |
| No      |
|         |
|         |

| Dimmable              | Dimmable          |
|-----------------------|-------------------|
| LED Compatible        | LED Compatible    |
| Total Wattage         | 160W              |
|                       |                   |
|                       |                   |
| Second Material       | Metal             |
| Second Finish/Color   | Polished Chrome   |
| Second Type of Finish | Electroplated     |
|                       |                   |
| Rated For             | Damp Location     |
| Voltage               | 120V              |
|                       |                   |
| Approval              | cUL or equivalent |
| Warranty              | 1 Year Limited    |
| Install Position      | Ceiling           |
|                       |                   |