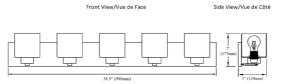

## **VED-365W**

| Height         | 6.5"        |
|----------------|-------------|
| Width/Length   | 38.5"       |
| Depth          | 5.25''      |
| Weight         | 10 lbs      |
|                |             |
| Body Material  | Metal       |
| Finish/Color   | Matte Black |
| Type of Finish | Painted     |
|                |             |
| Light Qty      | 5           |
| Light Base     | E26         |
| Light Max Watt | 60          |
| Light Inc      | No          |
|                |             |
|                |             |

| Dimmable              | Dimmable          |
|-----------------------|-------------------|
| LED Compatible        | LED Compatible    |
| Total Wattage         | 300W              |
|                       |                   |
|                       |                   |
| Second Material       | Glass             |
| Second Finish/Color   | Clear             |
| Second Type of Finish | Water             |
|                       |                   |
| Rated For             | Damp              |
| Voltage               | 120V              |
|                       |                   |
| Approval              | cUL or equivalent |
| Warranty              | 1 Year Limited    |
| Install Position      | Wall              |