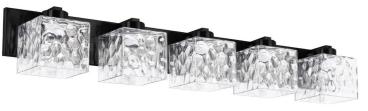

## **VED-365W**

| Height         | 6.5"        |
|----------------|-------------|
| Width/Length   | 38.5"       |
| Depth          | 5.25''      |
| Weight         | 10 lbs      |
|                |             |
| Body Material  | Metal       |
| Finish/Color   | Matte Black |
| Type of Finish | Painted     |
|                |             |
| Light Qty      | 5           |
| Light Base     | E26         |
| Light Max Watt | 60          |
| Light Inc      | No          |
|                |             |
|                |             |

| Dimmable              | Dimmable          |
|-----------------------|-------------------|
| LED Compatible        | LED Compatible    |
| Total Wattage         | 300W              |
|                       |                   |
|                       |                   |
| Second Material       | Glass             |
| Second Finish/Color   | Clear             |
| Second Type of Finish | Water             |
|                       |                   |
| Rated For             | Damp              |
| Voltage               | 120V              |
|                       |                   |
| Approval              | cUL or equivalent |
| Warranty              | 1 Year Limited    |
| Install Position      | Wall              |