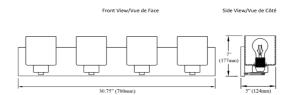

## **VED-294W**

| Height               | 6.5"        |
|----------------------|-------------|
| Width/Length         | 30.75"      |
| Depth                | 5.25"       |
| Weight               | 8 lbs       |
|                      |             |
| <b>Body Material</b> | Metal       |
| Finish/Color         | Matte Black |
| Type of Finish       | Painted     |
|                      |             |
| Light Qty            | 4           |
| Light Base           | E26         |
| Light Max Watt       | 60          |
| Light Inc            | No          |
|                      |             |
|                      |             |
| ·                    |             |

| Dimmable              | Dimmable          |
|-----------------------|-------------------|
| LED Compatible        | LED Compatible    |
| Total Wattage         | 240W              |
|                       |                   |
|                       |                   |
| Second Material       | Glass             |
| Second Finish/Color   | Clear             |
| Second Type of Finish | Water             |
|                       |                   |
| Rated For             | Damp              |
| Voltage               | 120V              |
|                       |                   |
| Approval              | cUL or equivalent |
| Warranty              | 1 Year Limited    |
| Install Position      | Wall              |
|                       |                   |