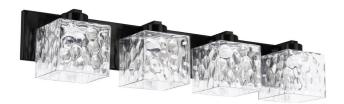

## **VED-294W**

| Height               | 6.5"        |
|----------------------|-------------|
| Width/Length         | 30.75"      |
| Depth                | 5.25"       |
| Weight               | 8 lbs       |
|                      |             |
| <b>Body Material</b> | Metal       |
| Finish/Color         | Matte Black |
| Type of Finish       | Painted     |
|                      |             |
| Light Qty            | 4           |
| Light Base           | E26         |
| Light Max Watt       | 60          |
| Light Inc            | No          |
|                      |             |
|                      |             |
| ·                    |             |

| Dimmable              | Dimmable          |
|-----------------------|-------------------|
| LED Compatible        | LED Compatible    |
| Total Wattage         | 240W              |
|                       |                   |
|                       |                   |
| Second Material       | Glass             |
| Second Finish/Color   | Clear             |
| Second Type of Finish | Water             |
|                       |                   |
| Rated For             | Damp              |
| Voltage               | 120V              |
|                       |                   |
| Approval              | cUL or equivalent |
| Warranty              | 1 Year Limited    |
| Install Position      | Wall              |
|                       |                   |