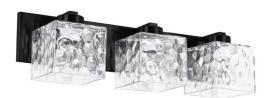

## **VED-223W**

| Height               | 6.5"        |
|----------------------|-------------|
| Width/Length         | 22.75"      |
| Depth                | 5.25"       |
| Weight               | 7 lbs       |
|                      |             |
| <b>Body Material</b> | Metal       |
| Finish/Color         | Matte Black |
| Type of Finish       | Painted     |
|                      |             |
| Light Qty            | 3           |
| Light Base           | E26         |
| Light Max Watt       | 60          |
| Light Inc            | No          |
|                      |             |
|                      |             |
|                      |             |

| Dimmable              | Dimmable          |  |  |
|-----------------------|-------------------|--|--|
| LED Compatible        | LED Compatible    |  |  |
| Total Wattage         | 180W              |  |  |
|                       |                   |  |  |
|                       |                   |  |  |
| Second Material       | Glass             |  |  |
| Second Finish/Color   | Clear             |  |  |
| Second Type of Finish | Water             |  |  |
|                       |                   |  |  |
| Rated For             | Damp              |  |  |
| Voltage               | 120V              |  |  |
|                       |                   |  |  |
| Approval              | cUL or equivalent |  |  |
| Warranty              | 1 Year Limited    |  |  |
| Install Position      | Wall              |  |  |
|                       |                   |  |  |