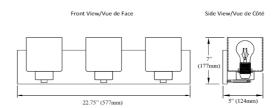

## **VED-223W**

| Height               | 6.5"        |
|----------------------|-------------|
| Width/Length         | 22.75"      |
| Depth                | 5.25"       |
| Weight               | 7 lbs       |
|                      |             |
| <b>Body Material</b> | Metal       |
| Finish/Color         | Matte Black |
| Type of Finish       | Painted     |
|                      |             |
| Light Qty            | 3           |
| Light Base           | E26         |
| Light Max Watt       | 60          |
| Light Inc            | No          |
|                      |             |
|                      |             |
|                      |             |