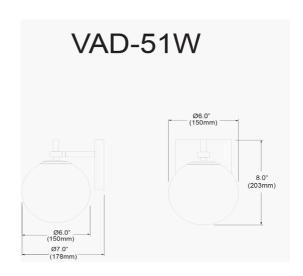

1 Light Halogen Wall Sconce, Matte Black and Aged Brass

| Height               | 8''         |
|----------------------|-------------|
| Width/Length         | 6"          |
| Depth                | 7''         |
| Weight               | 2 lbs       |
|                      |             |
| <b>Body Material</b> | Metal       |
| Finish/Color         | Matte Black |
| Type of Finish       | Painted     |
|                      |             |
| Light Qty            | 1           |
| Light Base           | G9          |
| Light Max Watt       | 40          |
| Light Inc            | No          |
|                      |             |
|                      |             |
|                      |             |