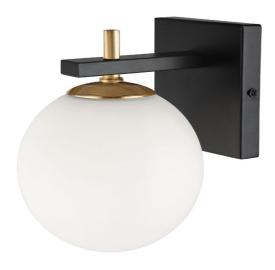

1 Light Halogen Wall Sconce, Matte Black and Aged Brass

| Height               | 8''         |
|----------------------|-------------|
| Width/Length         | 6"          |
| Depth                | 7''         |
| Weight               | 2 lbs       |
|                      |             |
| <b>Body Material</b> | Metal       |
| Finish/Color         | Matte Black |
| Type of Finish       | Painted     |
|                      |             |
| Light Qty            | 1           |
| Light Base           | G9          |
| Light Max Watt       | 40          |
| Light Inc            | No          |
|                      |             |
|                      |             |
|                      |             |

| Dimmable              | Dimmable          |
|-----------------------|-------------------|
| LED Compatible        | LED Compatible    |
| Total Wattage         | 40W               |
|                       |                   |
| Second Material       | Glass             |
| Second Finish/Color   | White             |
| Second Type of Finish | Opal              |
|                       |                   |
| Rated For             | Damp Location     |
| Voltage               | 120V              |
|                       |                   |
| Approval              | cUL or equivalent |
| Warranty              | 1 Year Limited    |
| Install Position      | Wall              |
|                       |                   |