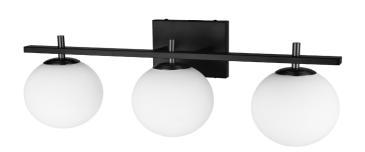

3 Light Halogen Vanity, Matte Black

| 8''     |
|---------|
| 23.75"  |
| 7''     |
| 4 lbs   |
|         |
| Metal   |
| Black   |
| Painted |
|         |
| 3       |
| G9      |
| 40      |
| No      |
|         |
|         |
|         |