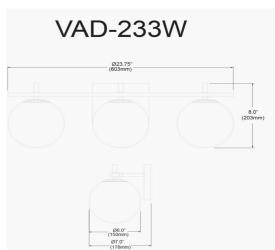

3 Light Halogen Vanity, Matte Black

| 8''     |
|---------|
| 23.75"  |
| 7''     |
| 4 lbs   |
|         |
| Metal   |
| Black   |
| Painted |
|         |
| 3       |
| G9      |
| 40      |
| No      |
|         |
|         |
|         |