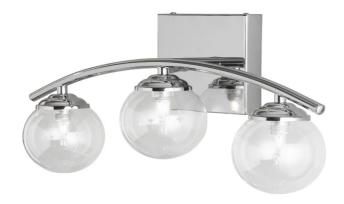

3 Light Vanity, Polished Chrome Finish with Clear Glass

| Height               | 6''             |
|----------------------|-----------------|
| Width/Length         | 20''            |
| Depth                | 8''             |
| Weight               | 6 lbs           |
|                      |                 |
| <b>Body Material</b> | Metal           |
| Finish/Color         | Polished Chrome |
| Type of Finish       | Electroplated   |
|                      |                 |
| Light Qty            | 3               |
| Light Base           | G9              |
| Light Max Watt       | 25              |
| Light Inc            | No              |
|                      |                 |
|                      |                 |
|                      |                 |

| Dimmable              | Dimmable          |
|-----------------------|-------------------|
| LED Compatible        | LED Compatible    |
| Total Wattage         | 75W               |
|                       |                   |
|                       |                   |
| Second Material       | Glass             |
| Second Finish/Color   | Clear             |
| Second Type of Finish | Glass             |
|                       |                   |
| Rated For             | Damp Location     |
| Voltage               | 120V              |
|                       |                   |
| Approval              | cUL or equivalent |
| Warranty              | 1 Year Limited    |
| Install Position      | Wall              |
|                       |                   |