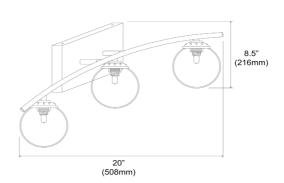

3 Light Vanity, Polished Chrome Finish with Clear Glass

| Height               | 6''             |
|----------------------|-----------------|
| Width/Length         | 20''            |
| Depth                | 8''             |
| Weight               | 6 lbs           |
|                      |                 |
| <b>Body Material</b> | Metal           |
| Finish/Color         | Polished Chrome |
| Type of Finish       | Electroplated   |
|                      |                 |
| Light Qty            | 3               |
| Light Base           | G9              |
| Light Max Watt       | 25              |
| Light Inc            | No              |
|                      |                 |
|                      |                 |
|                      |                 |