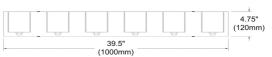

## V1233-6W

| Height                | 4.5"            |
|-----------------------|-----------------|
| Width/Length          | 35.5"           |
| Depth                 | 4''             |
| Weight                | 4 lbs           |
|                       |                 |
| <b>Body Material</b>  | Metal           |
| Finish/Color          | Polished Chrome |
| Type of Finish        | Electroplated   |
|                       |                 |
| Light Qty             | 6               |
| Light Base            | G9              |
| <b>Light Max Watt</b> | 60              |
| Light Inc             | No              |
|                       |                 |
|                       |                 |