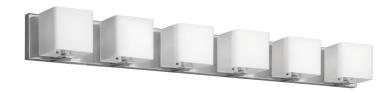

6 Light Vanity, Polished Chrome, Frosted White Glass Shade

## V1233-6W

| Height                | 4.5"            |
|-----------------------|-----------------|
| Width/Length          | 35.5"           |
| Depth                 | 4''             |
| Weight                | 4 lbs           |
|                       |                 |
| <b>Body Material</b>  | Metal           |
| Finish/Color          | Polished Chrome |
| Type of Finish        | Electroplated   |
|                       |                 |
| Light Qty             | 6               |
| Light Base            | G9              |
| <b>Light Max Watt</b> | 60              |
| Light Inc             | No              |
|                       |                 |
|                       |                 |

| LED Compatible        | LED Compatible    |
|-----------------------|-------------------|
| Total Wattage         | 360W              |
|                       |                   |
|                       | CI                |
| Second Material       | Glass             |
| Second Finish/Color   | Frosted           |
| Second Type of Finish | Frosted           |
|                       |                   |
| Rated For             | Damp Location     |
| Voltage               | 120V              |
|                       |                   |
| Approval              | cUL or equivalent |
| Warranty              | 1 Year Limited    |
| Install Position      | Wall              |
|                       |                   |