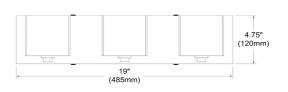

3 Light Vanity, Polished Chrome, Frosted White Glass Shade

V1233-3W

| 4.5"            |
|-----------------|
| 19"             |
| 4''             |
| 2 lbs           |
|                 |
| Metal           |
| Polished Chrome |
| Electroplated   |
|                 |
| 3               |
| G9              |
| 60              |
| No              |
|                 |
|                 |