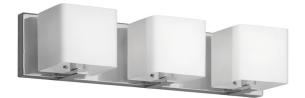

3 Light Vanity, Polished Chrome, Frosted White Glass Shade

V1233-3W

| 4.5"            |
|-----------------|
| 19"             |
| 4''             |
| 2 lbs           |
|                 |
| Metal           |
| Polished Chrome |
| Electroplated   |
|                 |
| 3               |
| G9              |
| 60              |
| No              |
|                 |
|                 |