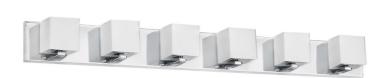

6 Light Vanity, Polished Chrome Finish

| Height               | 4.5"            |
|----------------------|-----------------|
| Width/Length         | 35.5"           |
| Depth                | 3.75"           |
| Weight               | 18 lbs          |
|                      |                 |
| <b>Body Material</b> | Metal           |
| Finish/Color         | Polished Chrome |
| Type of Finish       | Electroplated   |
|                      |                 |
| Light Qty            | 6               |
| Light Base           | G9              |
| Light Max Watt       | 60              |
| Light Inc            | No              |
|                      |                 |
|                      |                 |
|                      |                 |