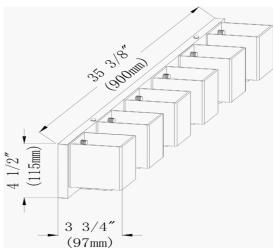

6 Light Vanity, Polished Chrome Finish

| Height               | 4.5"            |
|----------------------|-----------------|
| Width/Length         | 35.5"           |
| Depth                | 3.75"           |
| Weight               | 18 lbs          |
|                      |                 |
| <b>Body Material</b> | Metal           |
| Finish/Color         | Polished Chrome |
| Type of Finish       | Electroplated   |
|                      |                 |
| Light Qty            | 6               |
| Light Base           | G9              |
| Light Max Watt       | 60              |
| Light Inc            | No              |
|                      |                 |
|                      |                 |
|                      |                 |