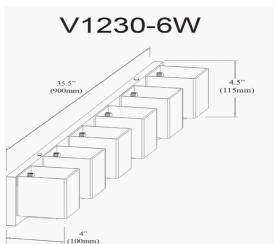

6 Light Halogen Vanity, Matte Black with White Glass

| 4.5"    |
|---------|
| 35.5"   |
| 4''     |
| 18 lbs  |
|         |
| Metal   |
| Black   |
| Painted |
|         |
| 6       |
| G9      |
| 60      |
| No      |
|         |
|         |
|         |