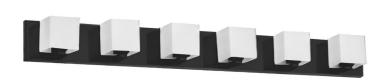

6 Light Halogen Vanity, Matte Black with White Glass

| 4.5"    |
|---------|
| 35.5"   |
| 4''     |
| 18 lbs  |
|         |
| Metal   |
| Black   |
| Painted |
|         |
| 6       |
| G9      |
| 60      |
| No      |
|         |
|         |
|         |