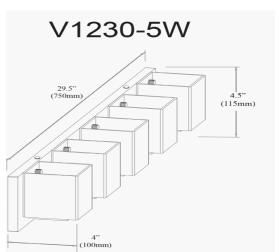

5 Light Halogen Vanity, Matte Black with White Glass

| 4.5''   |
|---------|
| 29.5"   |
| 4''     |
| 16 lbs  |
|         |
| Metal   |
| Black   |
| Painted |
|         |
| 5       |
| G9      |
| 60      |
| No      |
|         |
|         |
|         |