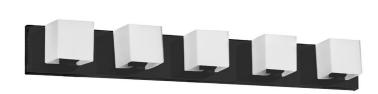

5 Light Halogen Vanity, Matte Black with White Glass

| 4.5''   |
|---------|
| 29.5"   |
| 4''     |
| 16 lbs  |
|         |
| Metal   |
| Black   |
| Painted |
|         |
| 5       |
| G9      |
| 60      |
| No      |
|         |
|         |
|         |