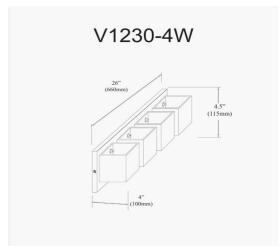

4 Light Vanity, Polished Chrome, Frosted White Glass

| Height               | 4.5"                                  |
|----------------------|---------------------------------------|
| Width/Length         | 26"                                   |
|                      | 4"                                    |
| Depth                | · · · · · · · · · · · · · · · · · · · |
| Weight               | 7 lbs                                 |
|                      |                                       |
| <b>Body Material</b> | Metal                                 |
| Finish/Color         | Polished Chrome                       |
| Type of Finish       | Electroplated                         |
|                      |                                       |
| Light Qty            | 4                                     |
| Light Base           | G9                                    |
| Light Max Watt       | 60                                    |
| Light Inc            | No                                    |
| <u> </u>             |                                       |
|                      |                                       |
|                      |                                       |