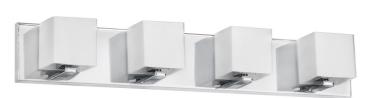

4 Light Vanity, Polished Chrome, Frosted White Glass

| Height               | 4.5"                                  |
|----------------------|---------------------------------------|
| Width/Length         | 26"                                   |
|                      | 4"                                    |
| Depth                | · · · · · · · · · · · · · · · · · · · |
| Weight               | 7 lbs                                 |
|                      |                                       |
| <b>Body Material</b> | Metal                                 |
| Finish/Color         | Polished Chrome                       |
| Type of Finish       | Electroplated                         |
|                      |                                       |
| Light Qty            | 4                                     |
| Light Base           | G9                                    |
| Light Max Watt       | 60                                    |
| Light Inc            | No                                    |
| <u> </u>             |                                       |
|                      |                                       |
|                      |                                       |