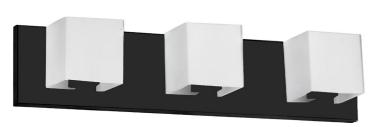

3 Light Halogen Vanity, Matte Black with White Glass

| Height               | 4.5"    |
|----------------------|---------|
| Width/Length         | 19''    |
| Depth                | 4''     |
| Weight               | 6 lbs   |
|                      |         |
| <b>Body Material</b> | Metal   |
| Finish/Color         | Black   |
| Type of Finish       | Painted |
|                      |         |
| Light Qty            | 3       |
| Light Base           | G9      |
| Light Max Watt       | 60      |
| Light Inc            | No      |
|                      |         |
|                      |         |

| Dimmable              | Dimmable          |
|-----------------------|-------------------|
| LED Compatible        | LED Compatible    |
| Total Wattage         | 180W              |
|                       |                   |
|                       |                   |
| Second Material       | Glass             |
| Second Finish/Color   | White             |
| Second Type of Finish | Opal              |
|                       |                   |
| Rated For             | Damp Location     |
| Voltage               | 120V              |
|                       |                   |
| Approval              | cUL or equivalent |
| Warranty              | 1 Year Limited    |
| Install Position      | Wall              |
|                       |                   |