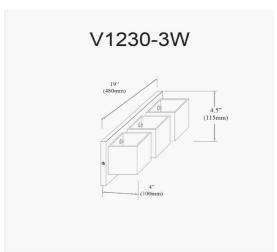

3 Light Halogen Vanity, Matte Black with White Glass

| Height               | 4.5"    |
|----------------------|---------|
| Width/Length         | 19''    |
| Depth                | 4''     |
| Weight               | 6 lbs   |
|                      |         |
| <b>Body Material</b> | Metal   |
| Finish/Color         | Black   |
| Type of Finish       | Painted |
|                      |         |
| Light Qty            | 3       |
| Light Base           | G9      |
| Light Max Watt       | 60      |
| Light Inc            | No      |
|                      |         |
|                      |         |