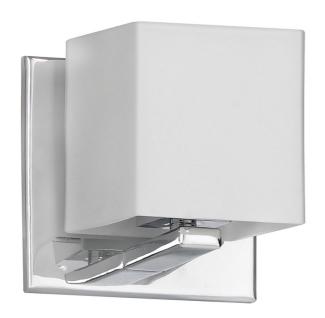

1 Light Sconce, Polished Chrome, Frosted White Glass

| Height               | 4.5"            |
|----------------------|-----------------|
| Width/Length         | 4.5"            |
| Depth                | 4''             |
| Weight               | 2 lbs           |
|                      |                 |
| <b>Body Material</b> | Metal           |
| Finish/Color         | Polished Chrome |
| Type of Finish       | Electroplated   |
|                      |                 |
| Light Qty            | 1               |
| Light Base           | G9              |
| Light Max Watt       | 60              |
| Light Inc            | No              |
|                      |                 |
|                      |                 |
| -                    | <u> </u>        |

| Dimmable              | Dimmable          |
|-----------------------|-------------------|
| LED Compatible        | LED Compatible    |
| Total Wattage         | 60W               |
|                       |                   |
|                       |                   |
| Second Material       | Glass             |
| Second Finish/Color   | White             |
| Second Type of Finish | Frosted           |
|                       |                   |
| Rated For             | Damp Location     |
| Voltage               | 120V              |
|                       |                   |
| Approval              | cUL or equivalent |
| Warranty              | 1 Year Limited    |
| Install Position      | Wall              |
|                       |                   |