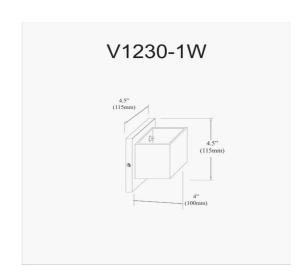

1 Light Sconce, Polished Chrome, Frosted White Glass

| Height               | 4.5"            |
|----------------------|-----------------|
| Width/Length         | 4.5"            |
| Depth                | 4''             |
| Weight               | 2 lbs           |
|                      |                 |
| <b>Body Material</b> | Metal           |
| Finish/Color         | Polished Chrome |
| Type of Finish       | Electroplated   |
|                      |                 |
| Light Qty            | 1               |
| Light Base           | G9              |
| Light Max Watt       | 60              |
| Light Inc            | No              |
|                      |                 |
|                      |                 |
| -                    | <u> </u>        |