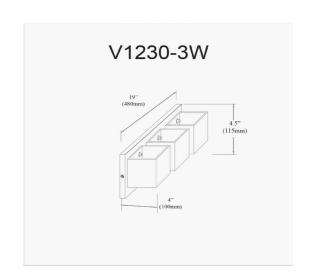

1 Light Halogen Wall Sconce, Matte Black with White Glass

| Height               | 4.5''   |
|----------------------|---------|
| Width/Length         | 4.5"    |
| Depth                | 4''     |
| Weight               | 2 lbs   |
|                      |         |
| <b>Body Material</b> | Metal   |
| Finish/Color         | Black   |
| Type of Finish       | Painted |
|                      |         |
| Light Qty            | 1       |
| Light Base           | G9      |
| Light Max Watt       | 60      |
| Light Inc            | No      |
|                      |         |
|                      |         |
|                      |         |