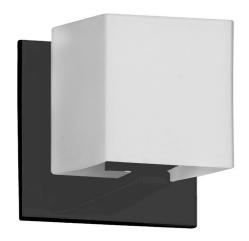

1 Light Halogen Wall Sconce, Matte Black with White Glass

| Height               | 4.5''   |
|----------------------|---------|
| Width/Length         | 4.5"    |
| Depth                | 4''     |
| Weight               | 2 lbs   |
|                      |         |
| <b>Body Material</b> | Metal   |
| Finish/Color         | Black   |
| Type of Finish       | Painted |
|                      |         |
| Light Qty            | 1       |
| Light Base           | G9      |
| Light Max Watt       | 60      |
| Light Inc            | No      |
|                      |         |
|                      |         |
|                      |         |

| Dimmable              | Dimmable          |  |  |
|-----------------------|-------------------|--|--|
| LED Compatible        | LED Compatible    |  |  |
| Total Wattage         | 60W               |  |  |
|                       |                   |  |  |
|                       |                   |  |  |
| Second Material       | Glass             |  |  |
| Second Finish/Color   | White             |  |  |
| Second Type of Finish | Opal              |  |  |
|                       |                   |  |  |
| Rated For             | Damp Location     |  |  |
| Voltage               | 120V              |  |  |
|                       |                   |  |  |
| Approval              | cUL or equivalent |  |  |
| Warranty              | 1 Year Limited    |  |  |
| Install Position      | Wall              |  |  |