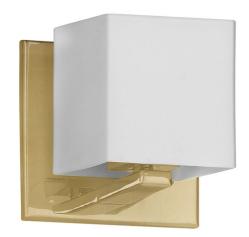

1 Light Halogen Wall Sconce, Aged Brass with White Glass

| Height               | 4.5"          |
|----------------------|---------------|
| Width/Length         | 4.5"          |
| Depth                | 4''           |
| Weight               | 2 lbs         |
|                      |               |
| <b>Body Material</b> | Metal         |
| Finish/Color         | Aged Brass    |
| Type of Finish       | Electroplated |
|                      |               |
| Light Qty            | 1             |
| Light Base           | G9            |
| Light Max Watt       | 60            |
| Light Inc            | No            |
|                      |               |
|                      |               |
|                      |               |

| Dimmable              | Dimmable          |
|-----------------------|-------------------|
| LED Compatible        | LED Compatible    |
| Total Wattage         | 60W               |
|                       |                   |
| Second Material       | Glass             |
| Second Finish/Color   | White             |
| Second Type of Finish | Opal              |
|                       |                   |
| Rated For             | Damp Location     |
| Voltage               | 120V              |
|                       |                   |
| Approval              | cUL or equivalent |
| Warranty              | 1 Year Limited    |
| Install Position      | Wall              |
|                       |                   |