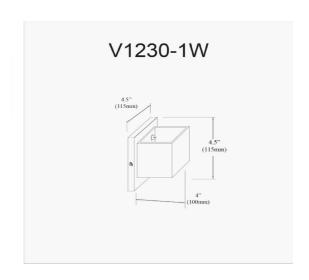

1 Light Halogen Wall Sconce, Aged Brass with White Glass

| Height               | 4.5"          |
|----------------------|---------------|
| Width/Length         | 4.5"          |
| Depth                | 4''           |
| Weight               | 2 lbs         |
|                      |               |
| <b>Body Material</b> | Metal         |
| Finish/Color         | Aged Brass    |
| Type of Finish       | Electroplated |
|                      |               |
| Light Qty            | 1             |
| Light Base           | G9            |
| Light Max Watt       | 60            |
| Light Inc            | No            |
|                      |               |
|                      |               |
|                      |               |