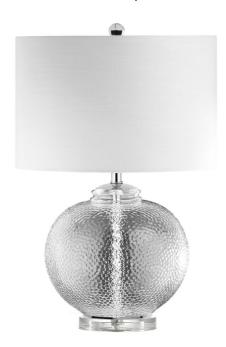

1 Light Incandescent Glass Table Lamp with White Shade

| Height               | 23.5" |
|----------------------|-------|
| Width/Length         | 14''  |
| Depth                | 14''  |
| Weight               | 6 lbs |
|                      |       |
| <b>Body Material</b> | Glass |
| Finish/Color         | Clear |
| Type of Finish       | Glass |
|                      |       |
| Light Qty            | 1     |
| Light Base           | E26   |
| Light Max Watt       | 100   |
| Light Inc            | No    |
|                      |       |
|                      |       |

| Dimmable              | Dimmable          |
|-----------------------|-------------------|
| LED Compatible        | LED Compatible    |
| Total Wattage         | 100W              |
|                       |                   |
|                       |                   |
| Second Material       | Fabric            |
| Second Finish/Color   | White             |
| Second Type of Finish | Fabric            |
|                       |                   |
| Rated For             | Dry Location      |
| Voltage               | 120V              |
|                       |                   |
| Approval              | cUL or equivalent |
| Warranty              | 1 Year Limited    |
| Install Position      | Table/Desk        |
|                       |                   |