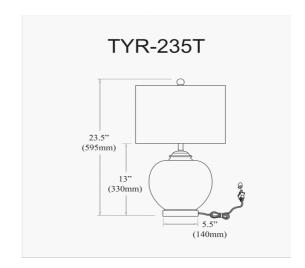

1 Light Incandescent Glass Table Lamp with White Shade

| Height               | 23.5" |
|----------------------|-------|
| Width/Length         | 14''  |
| Depth                | 14''  |
| Weight               | 6 lbs |
|                      |       |
| <b>Body Material</b> | Glass |
| Finish/Color         | Clear |
| Type of Finish       | Glass |
|                      |       |
| Light Qty            | 1     |
| Light Base           | E26   |
| Light Max Watt       | 100   |
| Light Inc            | No    |
|                      |       |
|                      |       |

| Dimmable              | Dimmable          |
|-----------------------|-------------------|
| LED Compatible        | LED Compatible    |
| Total Wattage         | 100W              |
|                       |                   |
|                       |                   |
| Second Material       | Fabric            |
| Second Finish/Color   | White             |
| Second Type of Finish | Fabric            |
|                       |                   |
| Rated For             | Dry Location      |
| Voltage               | 120V              |
|                       |                   |
| Approval              | cUL or equivalent |
| Warranty              | 1 Year Limited    |
| Install Position      | Table/Desk        |
|                       |                   |