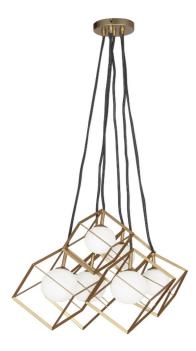

6 Light Halogen Pendant Gold Finish

| Height                | 13.75"  |
|-----------------------|---------|
| Width/Length          | 21"     |
| Depth                 | 13.5"   |
| Weight                | 14 lbs  |
|                       |         |
| <b>Body Material</b>  | Metal   |
| Finish/Color          | Gold    |
| Type of Finish        | Painted |
|                       |         |
| Light Qty             | 6       |
| Light Base            | G9      |
| <b>Light Max Watt</b> | 25      |
| Light Inc             | No      |
|                       |         |
|                       |         |
|                       |         |