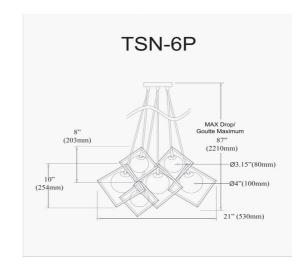

6 Light Halogen Pendant Gold Finish

| Height                | 13.75"  |
|-----------------------|---------|
| Width/Length          | 21"     |
| Depth                 | 13.5"   |
| Weight                | 14 lbs  |
|                       |         |
| <b>Body Material</b>  | Metal   |
| Finish/Color          | Gold    |
| Type of Finish        | Painted |
|                       |         |
| Light Qty             | 6       |
| Light Base            | G9      |
| <b>Light Max Watt</b> | 25      |
| Light Inc             | No      |
|                       |         |
|                       |         |
|                       |         |