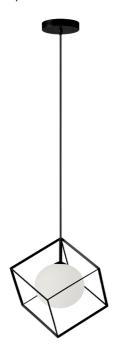

1 Light Halogen Pendant, Matte Black Finish with Opal Glass

| Haiabt                | 13 ["   |
|-----------------------|---------|
| Height                | 13.5"   |
| Width/Length          | 11"     |
| Depth                 | 11"     |
| Weight                | 3 lbs   |
|                       |         |
| <b>Body Material</b>  | Metal   |
| Finish/Color          | Black   |
| Type of Finish        | Painted |
|                       |         |
| Light Qty             | 1       |
| Light Base            | G9      |
| <b>Light Max Watt</b> | 40      |
| Light Inc             | No      |
|                       |         |
|                       |         |
|                       |         |

| Dimmable              | Dimmable          |
|-----------------------|-------------------|
| LED Compatible        | LED Compatible    |
| Total Wattage         | 40W               |
|                       |                   |
| Consul Markettal      | Clara             |
| Second Material       | Glass             |
| Second Finish/Color   | White             |
| Second Type of Finish | Opal              |
|                       |                   |
| Rated For             | Damp Location     |
| Voltage               | 120V              |
|                       |                   |
| Approval              | cUL or equivalent |
| Warranty              | 1 Year Limited    |
| Install Position      | Ceiling           |
|                       |                   |
| Extension Length      | 72                |