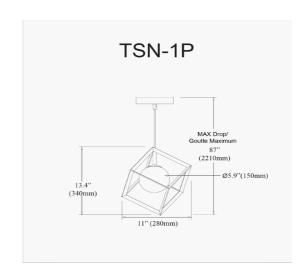

1 Light Halogen Pendant, Matte Black Finish with Opal Glass

| Haiabt                | 13 ["   |
|-----------------------|---------|
| Height                | 13.5"   |
| Width/Length          | 11"     |
| Depth                 | 11"     |
| Weight                | 3 lbs   |
|                       |         |
| <b>Body Material</b>  | Metal   |
| Finish/Color          | Black   |
| Type of Finish        | Painted |
|                       |         |
| Light Qty             | 1       |
| Light Base            | G9      |
| <b>Light Max Watt</b> | 40      |
| Light Inc             | No      |
|                       |         |
|                       |         |
|                       |         |

| Dimmable              | Dimmable          |
|-----------------------|-------------------|
| LED Compatible        | LED Compatible    |
| Total Wattage         | 40W               |
|                       |                   |
| Consul Markettal      | Clara             |
| Second Material       | Glass             |
| Second Finish/Color   | White             |
| Second Type of Finish | Opal              |
|                       |                   |
| Rated For             | Damp Location     |
| Voltage               | 120V              |
|                       |                   |
| Approval              | cUL or equivalent |
| Warranty              | 1 Year Limited    |
| Install Position      | Ceiling           |
|                       |                   |
| Extension Length      | 72                |