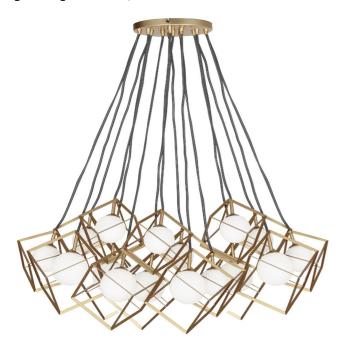

## TSN-16P-GLD - Thomson 16LT Halogen Pendant, GLD with WH Glass

16 Light Halogen Pendant, Gold with White Glass

| Height                                    | 12"            |
|-------------------------------------------|----------------|
| Width/Length                              | 34.25"         |
| Depth                                     | 32.5"          |
| Weight                                    | 22 lbs         |
|                                           |                |
| Body Material                             | Metal          |
| Finish/Color                              | Gold           |
| Type of Finish                            | Painted        |
|                                           |                |
| Light Qty                                 | 16             |
| Light Base                                | G9             |
| Light Max Watt                            | 25             |
| Light Inc                                 | No             |
|                                           |                |
| Light Qty<br>Light Base<br>Light Max Watt | 16<br>G9<br>25 |

| Dimmable                        | Dimmable                                    |
|---------------------------------|---------------------------------------------|
| LED Compatible                  | LED Compatible                              |
| Total Wattage                   | 400W                                        |
|                                 |                                             |
|                                 |                                             |
| Second Material                 | Glass                                       |
| Second Finish/Color             | White                                       |
|                                 |                                             |
|                                 |                                             |
|                                 |                                             |
| Rated For                       | Dry Location                                |
| Rated For<br>Voltage            | Dry Location<br>120V                        |
|                                 | 1                                           |
|                                 | 1                                           |
| Voltage                         | 120V                                        |
| Voltage<br>Approval             | 120V<br>cUL or equivalent                   |
| Voltage<br>Approval<br>Warranty | 120V<br>cUL or equivalent<br>1 Year Limited |