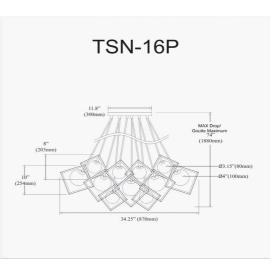

## TSN-16P-GLD - Thomson 16LT Halogen Pendant, GLD with WH Glass

16 Light Halogen Pendant, Gold with White Glass

| Height                                    | 12"            |
|-------------------------------------------|----------------|
| Width/Length                              | 34.25"         |
| Depth                                     | 32.5"          |
| Weight                                    | 22 lbs         |
|                                           |                |
| Body Material                             | Metal          |
| Finish/Color                              | Gold           |
| Type of Finish                            | Painted        |
|                                           |                |
| Light Qty                                 | 16             |
| Light Base                                | G9             |
| Light Max Watt                            | 25             |
| Light Inc                                 | No             |
|                                           |                |
| Light Qty<br>Light Base<br>Light Max Watt | 16<br>G9<br>25 |

| Dimmable                        | Dimmable                                    |
|---------------------------------|---------------------------------------------|
| LED Compatible                  | LED Compatible                              |
| Total Wattage                   | 400W                                        |
|                                 |                                             |
|                                 |                                             |
| Second Material                 | Glass                                       |
| Second Finish/Color             | White                                       |
|                                 |                                             |
|                                 |                                             |
|                                 |                                             |
| Rated For                       | Dry Location                                |
| Rated For<br>Voltage            | Dry Location<br>120V                        |
|                                 | 1                                           |
|                                 | 1                                           |
| Voltage                         | 120V                                        |
| Voltage<br>Approval             | 120V<br>cUL or equivalent                   |
| Voltage<br>Approval<br>Warranty | 120V<br>cUL or equivalent<br>1 Year Limited |