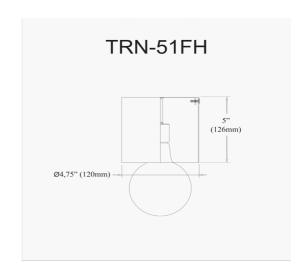

## 1 Light Matte Black Flush Mount

| Height               | 5''     |
|----------------------|---------|
| Width/Length         | 4.75''  |
| Depth                | 4.75"   |
| Weight               | 1 lbs   |
|                      |         |
| <b>Body Material</b> | Metal   |
| Finish/Color         | Black   |
| Type of Finish       | Painted |
|                      |         |
| Light Qty            | 1       |
| Light Base           | E26     |
| Light Max Watt       | 60      |
| Light Inc            | No      |
|                      |         |
|                      |         |