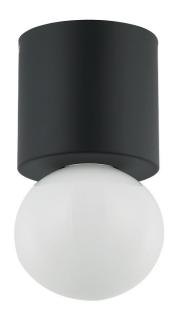

## 1 Light Matte Black Flush Mount

| Height               | 5''     |
|----------------------|---------|
| Width/Length         | 4.75''  |
| Depth                | 4.75"   |
| Weight               | 1 lbs   |
|                      |         |
| <b>Body Material</b> | Metal   |
| Finish/Color         | Black   |
| Type of Finish       | Painted |
|                      |         |
| Light Qty            | 1       |
| Light Base           | E26     |
| Light Max Watt       | 60      |
| Light Inc            | No      |
|                      |         |
|                      |         |