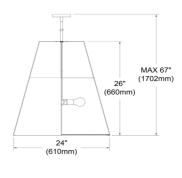

3 Light Trapezoid Pendant Black White Shade with 790 Diffuser

| 0 -                  |        |
|----------------------|--------|
| Width/Length         | 24''   |
| Depth                | 24"    |
| Weight               | 8 lbs  |
|                      |        |
| <b>Body Material</b> | Fabric |
| Finish/Color         | White  |
| Type of Finish       | Fabric |
|                      |        |
| Light Qty            | 3      |
| Light Base           | E26    |
| Light Max Watt       | 100    |
| Light Inc            | No     |
|                      |        |

26"

| Dimmable              | Diffiffiable   |
|-----------------------|----------------|
| LED Compatible        | LED Compatible |
| Total Wattage         | 300W           |
|                       |                |
|                       |                |
| Second Material       | Metal          |
| Second Finish/Color   | Black          |
| Second Type of Finish | Painted        |
|                       |                |
| Rated For             | Dry Location   |
| Voltage               | 120V           |
|                       |                |

| Approval         | cUL or equivalent |
|------------------|-------------------|
| Warranty         | 1 Year Limited    |
| Install Position | Ceiling           |
| Extension Length | 39 (8+11+20)      |