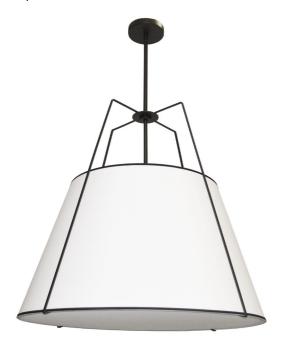

3 Light Trapezoid Pendant Black White Shade with 790 Diffuser

| 0 -                  |        |
|----------------------|--------|
| Width/Length         | 24''   |
| Depth                | 24"    |
| Weight               | 8 lbs  |
|                      |        |
| <b>Body Material</b> | Fabric |
| Finish/Color         | White  |
| Type of Finish       | Fabric |
|                      |        |
| Light Qty            | 3      |
| Light Base           | E26    |
| Light Max Watt       | 100    |
| Light Inc            | No     |
|                      |        |

26"

| Dimmable              | Diffiffiable   |
|-----------------------|----------------|
| LED Compatible        | LED Compatible |
| Total Wattage         | 300W           |
|                       |                |
|                       |                |
| Second Material       | Metal          |
| Second Finish/Color   | Black          |
| Second Type of Finish | Painted        |
|                       |                |
| Rated For             | Dry Location   |
| Voltage               | 120V           |
|                       |                |