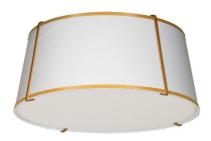

3 Light Trapezoid Flush Mount Gold frame and White Shade w/ 790 Diffuser

TRA-3FH

| Height               | 8''    |
|----------------------|--------|
| Width/Length         | 16"    |
| Depth                | 16"    |
| Weight               | 2 lbs  |
|                      |        |
| <b>Body Material</b> | Fabric |
| Finish/Color         | White  |
| Type of Finish       | Fabric |
|                      |        |
| Light Qty            | 3      |
| Light Base           | E26    |
| Light Max Watt       | 40     |
| Light Inc            | No     |
|                      |        |
|                      |        |