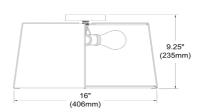

3 Light Trapezoid Flush Mount Gold frame and White Shade w/ 790 Diffuser

TRA-3FH

| Height               | 8''    |
|----------------------|--------|
| Width/Length         | 16"    |
| Depth                | 16"    |
| Weight               | 2 lbs  |
|                      |        |
| <b>Body Material</b> | Fabric |
| Finish/Color         | White  |
| Type of Finish       | Fabric |
|                      |        |
| Light Qty            | 3      |
| Light Base           | E26    |
| Light Max Watt       | 40     |
| Light Inc            | No     |
|                      |        |
|                      |        |