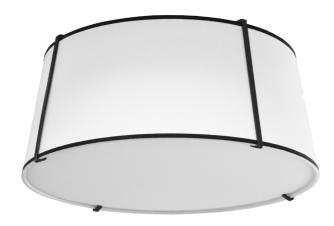

3 Light Trapezoid Flush Mount Black White Shade with 790 Diffuser

| Height               | 8''    |
|----------------------|--------|
| Width/Length         | 16''   |
| Depth                | 16"    |
| Weight               | 2 lbs  |
|                      |        |
| <b>Body Material</b> | Fabric |
| Finish/Color         | White  |
| Type of Finish       | Fabric |
|                      |        |
| Light Qty            | 3      |
| Light Base           | E26    |
| Light Max Watt       | 40     |
| Light Inc            | No     |
|                      |        |
| <u> </u>             |        |