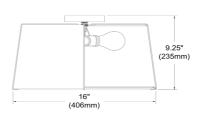

3 Light Trapezoid Flush Mount Black White Shade with 790 Diffuser

| Height               | 8''    |
|----------------------|--------|
| Width/Length         | 16''   |
| Depth                | 16"    |
| Weight               | 2 lbs  |
|                      |        |
| <b>Body Material</b> | Fabric |
| Finish/Color         | White  |
| Type of Finish       | Fabric |
|                      |        |
| Light Qty            | 3      |
| Light Base           | E26    |
| Light Max Watt       | 40     |
| Light Inc            | No     |
|                      |        |
| <u> </u>             |        |