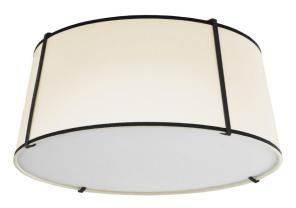

## TRA-3FH-BK-CRM - Trapezoid 3LT Trapezoid Flush Mount Blk/Crm Shade w/790 Diff

3 Light Trapezoid Flush Mount Black & Cream Shade w/ White Fabric Diffuser

| Height                       | 8''       |
|------------------------------|-----------|
| Width/Length                 | 16''      |
| Depth                        | 16''      |
| Weight                       | 2 lbs     |
|                              |           |
| Body Material                | Fabric    |
| Finish/Color                 | Cream     |
| Type of Finish               | Fabric    |
|                              |           |
|                              |           |
| Light Qty                    | 3         |
| Light Qty<br>Light Base      | 3<br>E26  |
|                              | <u> </u>  |
| Light Base                   | E26       |
| Light Base<br>Light Max Watt | E26<br>60 |