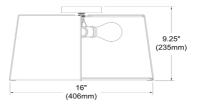

## TRA-3FH-BK-CRM - Trapezoid 3LT Trapezoid Flush Mount Blk/Crm Shade w/790 Diff

3 Light Trapezoid Flush Mount Black & Cream Shade w/ White Fabric Diffuser

| Height                       | 8''       |
|------------------------------|-----------|
| Width/Length                 | 16''      |
| Depth                        | 16''      |
| Weight                       | 2 lbs     |
|                              |           |
| Body Material                | Fabric    |
| Finish/Color                 | Cream     |
| Type of Finish               | Fabric    |
|                              |           |
|                              |           |
| Light Qty                    | 3         |
| Light Qty<br>Light Base      | 3<br>E26  |
|                              | <u> </u>  |
| Light Base                   | E26       |
| Light Base<br>Light Max Watt | E26<br>60 |