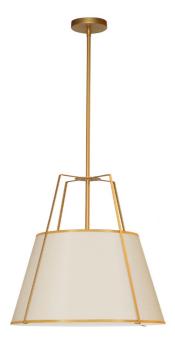

3 Light Trapezoid Pendant Gold/Cream Shade w/ White Fabric Diffuser

| Height               | 19.5"  |
|----------------------|--------|
| Width/Length         | 18"    |
| Depth                | 18"    |
| Weight               | 6 lbs  |
|                      |        |
| <b>Body Material</b> | Fabric |
| Finish/Color         | Cream  |
| Type of Finish       | Fabric |
|                      |        |
| Light Qty            | 3      |
| Light Base           | E26    |
| Light Max Watt       | 60     |
| Light Inc            | No     |
|                      |        |
|                      |        |
|                      |        |

| Dimmable              | Dimmable          |
|-----------------------|-------------------|
| LED Compatible        | LED Compatible    |
| Total Wattage         | 180W              |
|                       |                   |
|                       |                   |
| Second Material       | Metal             |
| Second Finish/Color   | Gold              |
| Second Type of Finish | Painted           |
|                       |                   |
| Rated For             | Dry Location      |
| Voltage               | 120V              |
|                       |                   |
| Approval              | cUL or equivalent |
| Warranty              | 1 Year Limited    |
| Install Position      | Ceiling           |
|                       |                   |
| Extension Length      | 39 (8+11+20)      |
|                       |                   |