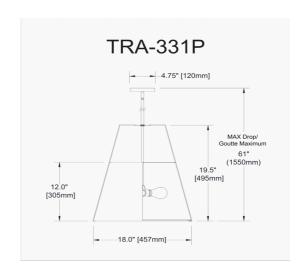

3 Light Trapezoid Pendant Gold/Cream Shade w/ White Fabric Diffuser

| Height               | 19.5"  |
|----------------------|--------|
| Width/Length         | 18"    |
| Depth                | 18"    |
| Weight               | 6 lbs  |
|                      |        |
| <b>Body Material</b> | Fabric |
| Finish/Color         | Cream  |
| Type of Finish       | Fabric |
|                      |        |
| Light Qty            | 3      |
| Light Base           | E26    |
| Light Max Watt       | 60     |
| Light Inc            | No     |
|                      |        |
|                      |        |
|                      |        |

| Dimmable              | Dimmable          |
|-----------------------|-------------------|
| LED Compatible        | LED Compatible    |
| Total Wattage         | 180W              |
|                       |                   |
|                       |                   |
| Second Material       | Metal             |
| Second Finish/Color   | Gold              |
| Second Type of Finish | Painted           |
|                       |                   |
| Rated For             | Dry Location      |
| Voltage               | 120V              |
|                       |                   |
| Approval              | cUL or equivalent |
| Warranty              | 1 Year Limited    |
| Install Position      | Ceiling           |
|                       |                   |
| Extension Length      | 39 (8+11+20)      |
|                       |                   |