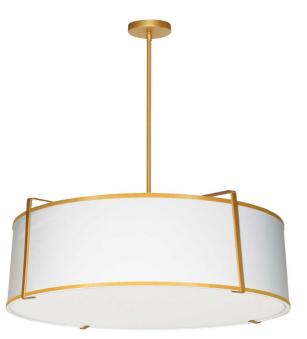

## TRA-244P-GLD-WH - Trapezoid 4LT Drum Pendant Gold/ White Shade w/790 Diff

4 Light Gold Drum Pendant, Gold & White Shade, 790 Diffuser

| Height                  | 10''     |
|-------------------------|----------|
| Width/Length            | 24''     |
| Depth                   | 24''     |
| Weight                  | 6 lbs    |
|                         |          |
| Body Material           | Fabric   |
| Finish/Color            | White    |
| Type of Finish          | Fabric   |
|                         |          |
|                         |          |
| Light Qty               | 4        |
| Light Qty<br>Light Base | 4<br>E26 |
|                         | -        |
| Light Base              | E26      |