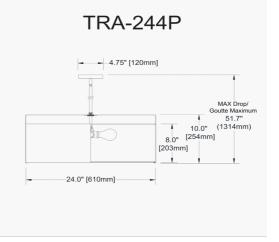

## TRA-244P-GLD-WH - Trapezoid 4LT Drum Pendant Gold/ White Shade w/790 Diff

4 Light Gold Drum Pendant, Gold & White Shade, 790 Diffuser

| Height                  | 10''     |
|-------------------------|----------|
| Width/Length            | 24''     |
| Depth                   | 24''     |
| Weight                  | 6 lbs    |
|                         |          |
| Body Material           | Fabric   |
| Finish/Color            | White    |
| Type of Finish          | Fabric   |
|                         |          |
|                         |          |
| Light Qty               | 4        |
| Light Qty<br>Light Base | 4<br>E26 |
|                         | -        |
| Light Base              | E26      |