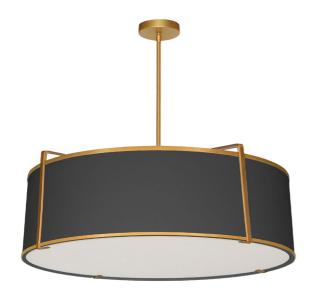

4 Light Drum Pendant, Gold / Black Shade with 790 Diffuser

| Height                       | 10''       |  |
|------------------------------|------------|--|
| Width/Length                 | 24"        |  |
| Depth                        | 24"        |  |
| Weight                       | 6 lbs      |  |
|                              |            |  |
| <b>Body Material</b>         | Metal      |  |
| Finish/Color                 | Gold       |  |
| Type of Finish               | Painted    |  |
|                              |            |  |
|                              |            |  |
| Light Qty                    | 4          |  |
| Light Qty<br>Light Base      | 4<br>E26   |  |
|                              | <u> </u>   |  |
| Light Base                   | E26        |  |
| Light Base<br>Light Max Watt | E26<br>100 |  |
| Light Base Light Max Watt    | E26<br>100 |  |

| Dimmable                              | Dimmable               |
|---------------------------------------|------------------------|
| LED Compatible                        | LED Compatible         |
| Total Wattage                         | 400W                   |
| _                                     |                        |
|                                       |                        |
| Second Material                       | Fabric                 |
| Second Finish/Color                   | Black                  |
|                                       |                        |
|                                       |                        |
| Rated For                             | Dry Location           |
| Voltage                               | 120V                   |
|                                       |                        |
| Approval                              | cUL or equivalent      |
| Warranty                              |                        |
| vvaiiaiity                            | 1 Year Limited         |
| Install Position                      | 1 Year Limited Ceiling |
| · · · · · · · · · · · · · · · · · · · |                        |
| · · · · · · · · · · · · · · · · · · · |                        |