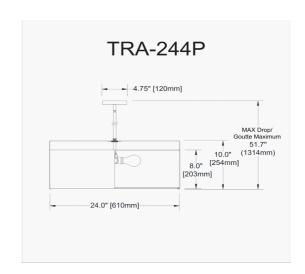

4 Light Drum Pendant, Gold / Black Shade with 790 Diffuser

| Height                       | 10''       |  |
|------------------------------|------------|--|
| Width/Length                 | 24"        |  |
| Depth                        | 24"        |  |
| Weight                       | 6 lbs      |  |
|                              |            |  |
| <b>Body Material</b>         | Metal      |  |
| Finish/Color                 | Gold       |  |
| Type of Finish               | Painted    |  |
|                              |            |  |
|                              |            |  |
| Light Qty                    | 4          |  |
| Light Qty<br>Light Base      | 4<br>E26   |  |
|                              | <u> </u>   |  |
| Light Base                   | E26        |  |
| Light Base<br>Light Max Watt | E26<br>100 |  |
| Light Base Light Max Watt    | E26<br>100 |  |